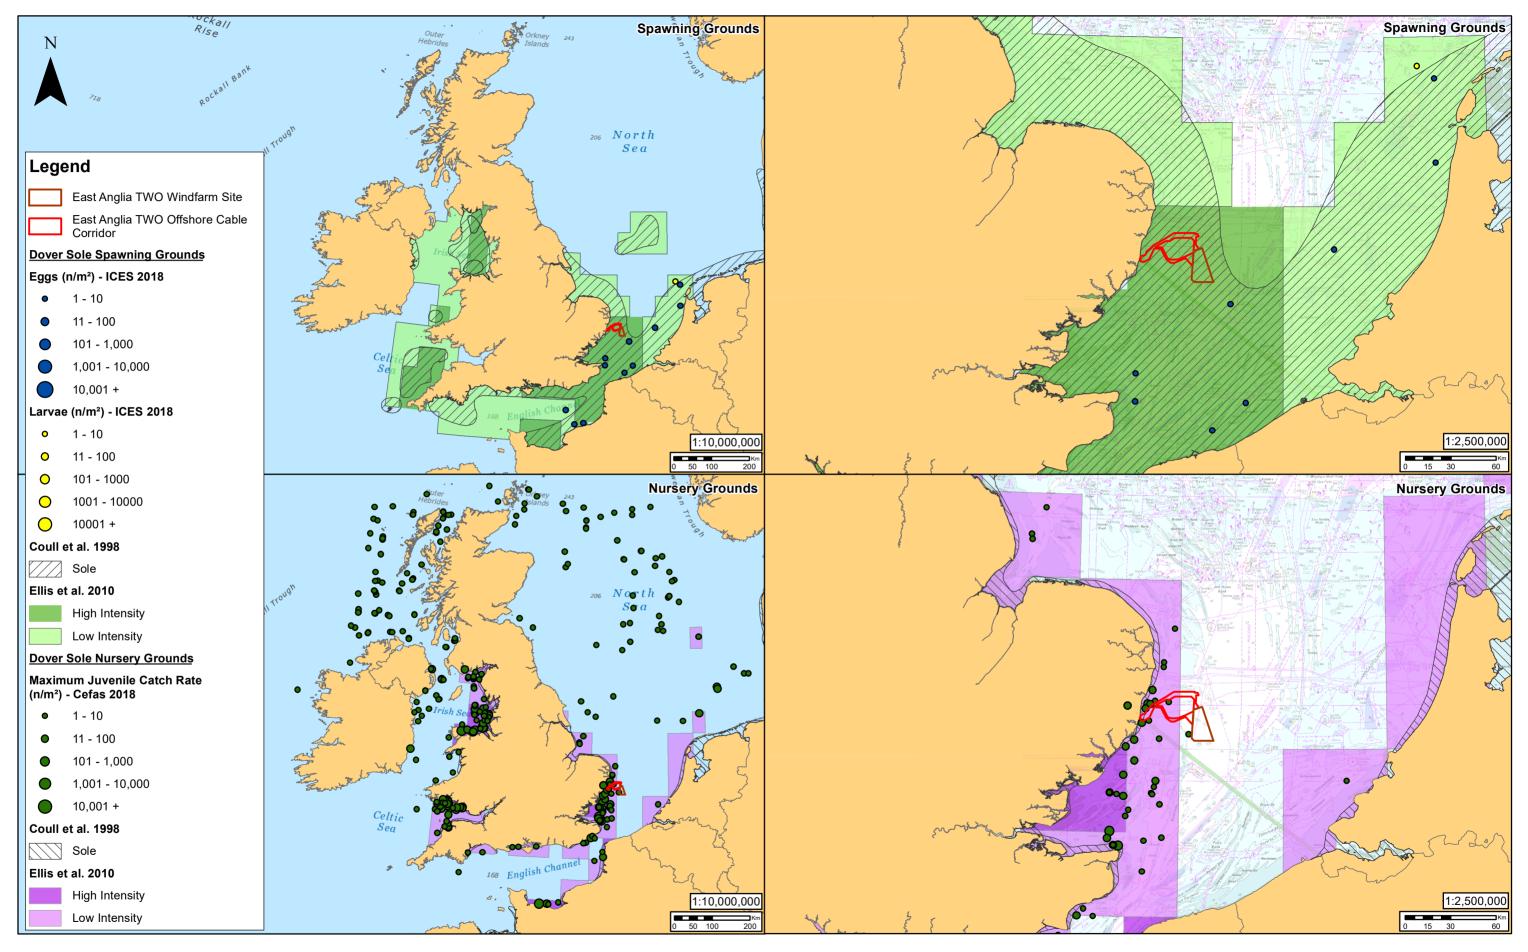

|  | SCOTTISHPOWER<br>RENEWABLES |     |         |      |                  |                                                                                                                                                              |                                         | East Anglia TWO                                                                                                                                                                                                                                                                                                                                                                                                                                                                                                                                                                                          | Drg No                                      | EA2-DEV-DRG-II | BR-000607 |
|--|-----------------------------|-----|---------|------|------------------|--------------------------------------------------------------------------------------------------------------------------------------------------------------|-----------------------------------------|----------------------------------------------------------------------------------------------------------------------------------------------------------------------------------------------------------------------------------------------------------------------------------------------------------------------------------------------------------------------------------------------------------------------------------------------------------------------------------------------------------------------------------------------------------------------------------------------------------|---------------------------------------------|----------------|-----------|
|  |                             | 2   | 24/06/2 | 2019 | FC Second Issue. | Prepared:                                                                                                                                                    | Prepared:   FC   Scale @ A3             | <b>U</b>                                                                                                                                                                                                                                                                                                                                                                                                                                                                                                                                                                                                 | Rev                                         | 2              | Datum:    |
|  |                             | 1   | 20/05/2 | 2019 | FC First Issue.  | Checked: I KC Codemine 2018. An igns lesered blence w. Elino Extention over do novi de used to navigation. Service Layer credits. Sources. Esil, GEBCO, WOW, | Dover Sole Spawning and Nursery Grounds | Date                                                                                                                                                                                                                                                                                                                                                                                                                                                                                                                                                                                                     | 24/06/19                                    |                |           |
|  |                             | Rev | Dat     | e I  | By Comment       | Approved:                                                                                                                                                    | PP                                      | This map has been produced to the latest town information at the time of issue, and has been produced for your information on the<br>Please consult with the SPR Othere GIS team to ensure the content is all current before using the information contained on this map.<br>To the fullest extent permitted by law, we accept no responsibility or tability (whether in contract, tort (including negligence) or otherwise in nespect of any<br>errors or omissions in the information contained in the map and shall not be liable for any loss, damage or expense caused by such errors or omissions. | (Coull et al., 1998 and Ellis et al., 2010) | Figure         | 10.3      |